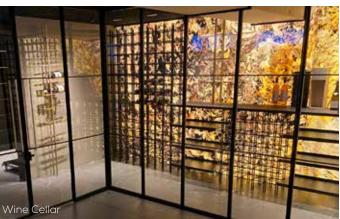

## Art of nature

Slate for your interior!

Real stone, thin & flexible. Slate for wall, light, and facade.

### Inspiration for your next interior project! Translucent slate with light. Inside and outside.

#### Translucent Slate is perfect interior!

- Paper thin 100% stone and very flexible
- Fire-approved materials
- The Slate sheets is only approx. 1.5 mm thin and low weight
- Improved eco-balance with lower CO<sup>2</sup> emissions
- One sheet of Slate approx. 95% less CO<sup>2</sup> than a conventional thick stone slab during transport.
- Variable sizes up to 3.500 x 1.200 mm
- Different effects depending on light source
- Bendable radius: approx. 5 cm -3D-formable
- UV-resistant & frost-proof
- Waterproof & easy to clean
- More than 70 different decors

Real slate cladding can be used indoors, outdoors, for wet rooms, pools, kitchens and much more.

HH LUX ApS is a part of Slate-Lite Nordic, with main office in Denmark.