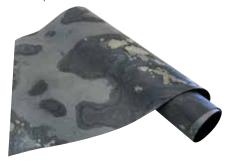

#### Translucent Slate is perfect interior!

- Paper thin 100% stone and very flexible
- Fire-approved materials
- The Slate sheets is only approx. 1.5 mm thin and low weight
- Improved eco-balance with lower CO<sup>2</sup> emissions
- One sheet of Slate approx. 95% less CO<sup>2</sup> than a conventional thick stone slab during transport.
- Variable sizes up to 3.500 x 1.200 mm
- Different effects depending on light source
- Bendable radius: approx. 5 cm -3D-formable
- UV-resistant & frost-proof
- Waterproof & easy to clean
- More than 70 different decors