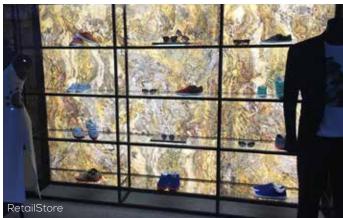

#### Unique lamps and wall decoration!

- Unique transformation with translucent slate, marble and sandstone
- Gives you a unique and different expression with the tones in the stone
- The stone material gives different expressions with light on and off
- Sustainable materials in 100 % real stone
- Unique and customized solutions for each project
- Decorative lighting
- Facade solutions Inside as outside
- Own production and own lamp design
- Lamps, walls, and disks
- Maximum temperature: Up to 120°C

# Unique and customized solutions for each interior project!

Sustainable materials in 100 % real stone. Thin & flexible Slate for wall, light, and facade.