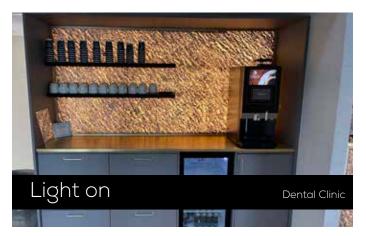

#### Unique lamps and wall decoration!

- Unique transformation with translucent slate, marble and sandstone
- Gives you a unique and different expression with the tones in the stone
- The stone material gives different expressions with light on and off
- Sustainable materials in 100 % real stone
- Unique and customized solutions for each project
- Decorative lighting
- Facade solutions Inside as outside
- Own production and own lamp design
- Lamps, walls, and disks
- Maximum temperature: Up to 120°C

#### Translucent Slate is perfect interior!

- Paper thin 100% stone and very flexible
- Fire-approved materials
- The Slate sheets is only approx. 1.5 mm thin and low weight
- Improved eco-balance with lower CO<sup>2</sup> emissions
- One sheet of Slate approx. 95% less CO<sup>2</sup> than a conventional thick stone slab during transport.
- Variable sizes up to 3.500 x 1.200 mm
- Different effects depending on light source
- Bendable radius: approx. 5 cm -3D-formable
- UV-resistant & frost-proof
- Waterproof & easy to clean
- More than 70 different decors