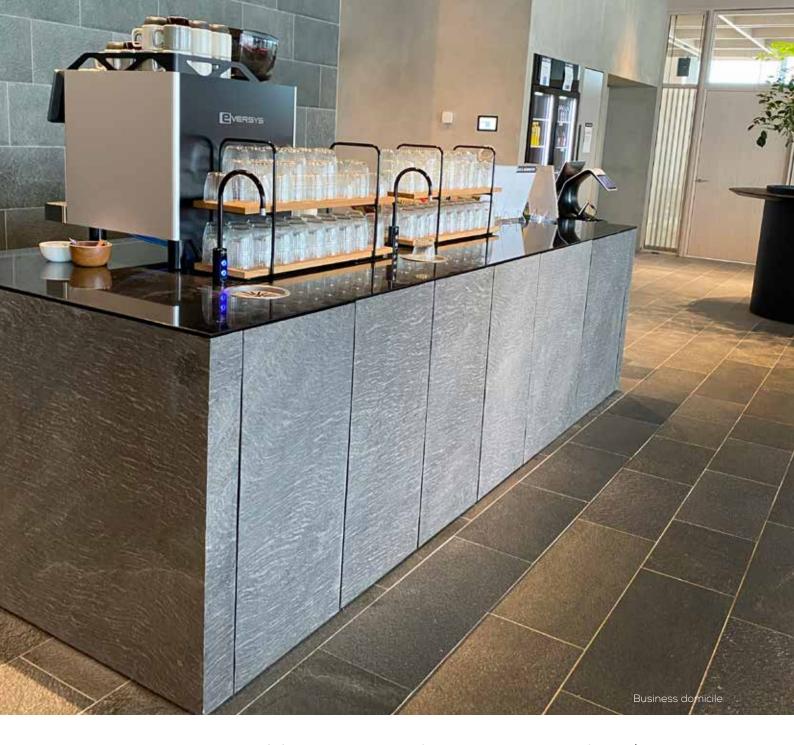

Real slate cladding can be used indoors, outdoors, for wet rooms, pools, kitchens and much more.

HH LUX ApS is a part of Slate-Lite Nordic, with main office in Denmark.