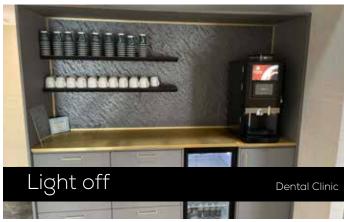

#### Unique lamps and wall decoration!

- Unique transformation with translucent slate, marble and sandstone
- Gives you a unique and different expression with the tones in the stone
- The stone material gives different expressions with light on and off
- Sustainable materials in 100 % real stone
- Unique and customized solutions for each project
- Decorative lighting
- Facade solutions Inside as outside
- Own production and own lamp design
- Lamps, walls, and disks
- Maximum temperature: Up to 120°C

#### Translucent Slate is perfect interior!

- Paper thin 100% stone and very flexible
- Fire-approved materials
- The Slate sheets is only approx. 1.5 mm thin and low weight
- Improved eco-balance with lower CO<sup>2</sup> emissions
- One sheet of Slate approx. 95% less CO<sup>2</sup> than a conventional thick stone slab during transport.
- Variable sizes up to 3.500 x 1.200 mm
- Different effects depending on light source
- Bendable radius: approx. 5 cm -3D-formable
- UV-resistant & frost-proof
- Waterproof & easy to clean
- More than 70 different decors