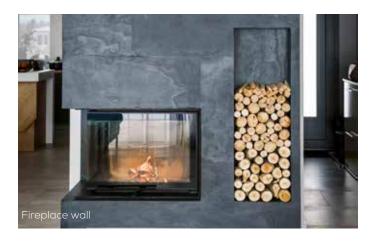

## Art of nature

Slate for your interior!

Real stone, thin & flexible. Slate for wall, light, and facade.

#### Translucent Slate is perfect interior!

- Paper thin 100% stone and very flexible
- Fire-approved materials
- The Slate sheets is only approx. 1.5 mm thin and low weight
- Improved eco-balance with lower CO<sup>2</sup> emissions
- One sheet of Slate approx. 95% less CO<sup>2</sup> than a conventional thick stone slab during transport.
- Variable sizes up to 3.500 x 1.200 mm
- Different effects depending on light source
- Bendable radius: approx. 5 cm -3D-formable
- UV-resistant & frost-proof
- Waterproof & easy to clean
- More than 70 different decors

Real slate cladding can be used indoors, outdoors, for wet rooms, pools, kitchens and much more.

HH LUX ApS is a part of Slate-Lite Nordic, with main office in Denmark.